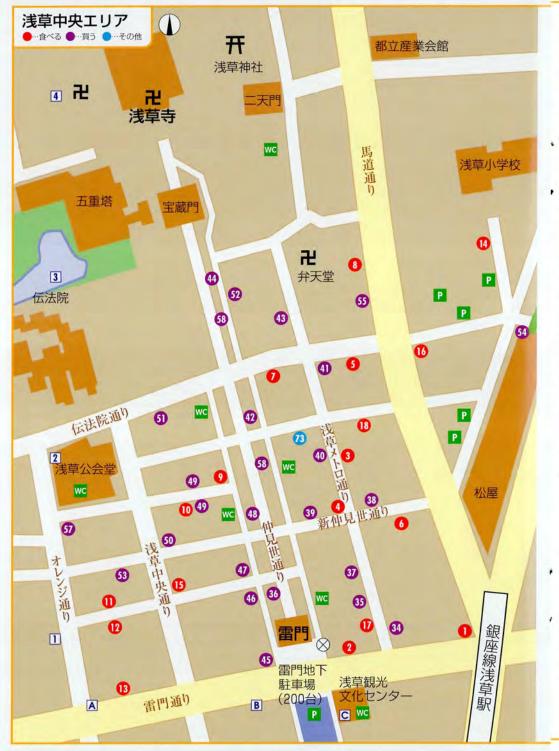

#### 中央部会員店

- 神谷バー
- 2 雷門 三定
- むもんじゃこばやし
- 浅草うまいもん あづま
- 6 炭火もつ焼 千代乃家
- かと里
- ② 名代ら一めん 与ろね屋
- (3) 浅草 鮨よしだ
- 会めし 麻鳥
- ₩ 炭火会席 蔵
- ⑪ お好み焼き 一丁目
- 1 和風居酒屋 魚菜
- № 天ぷら 葵丸進
- ASAKUSA らむや
- 15 三角
- ₩ 鮒忠 花川戸店
- ₩ 喫茶クラウン
- ■鉢の木
- → 手焼きせんべい 和泉屋本店
- 野 手焼きせんべい 和泉屋観音通り店
- ❸ 浅草きびだんご あづま
- 3 諸国名産珍味 熊野屋
- 部 おもちゃのサワダ
- ∞ 婦人・子供服 東京モード
- 40 組紐 桐生堂
- **4** のれん べんがら
- 42 手焼きせんべい 和泉屋仲見世店
- 個 てぬぐい ふじ屋
- ₩ あげまんじゅう 浅草九重
- (5) 常盤堂雷おこし本舗
- 46 刃物 かね惣
- 切 舞扇 文扇堂雷門店
- (18) 舞扇 文扇堂仲見世店
- 49 ミドリ屋
- の よのや櫛舗
- 切 よ兵衛
- がいグマツモト
- 60 浅乃屋
- 55 ネオ薬局
- ① 江戸金銀工芸もり銀
- 33 コマチヘア
- 78 村石電気工事

## 浅草槐の会・会員店紹介

1 神谷バー (雷門通り)

ビアホール、レストラン、割烹 地図 P.14-C1)

地図内番号

通り名

※営業時間後ろの()内は定休日。表記無しは無休

1 神谷バー (雷門通り)

食べ

明治13年創業、明治45年「神谷バー」 と屋号を改めた日本で最初のバー。 名物デンキブランとともに皆様にご愛顧 頂いております。お一人様には1階が、 グループのお客様には2階レストラン、3 階割烹がお勧めです。

ビアホール、レストラン、割烹 地図 P.14-C1

雷 03-3841-5400

DATA

- 住 台東区浅草1-1-1
- 営 11:30~22:00(火)

http://www.kamiya-bar.com/

2 雷門 三定 (雷門通り)

創業以来江戸前天ぷらの味を守り百 六十余年。胡麻のきいた黒っぽい天 ぷらですが、あと味が軽いのが身上で す。店も仲見世の入口にあり、ご散策 に大変便利。季節ごとに変わる旬の 天ぷらに江戸の粋を御堪能下さい。

天ぷら・和食

地図 P.14-C1

#### DATA

- 03-3841-3200
- 住 台東区浅草1-2-2
- 営 11:30~21:30

http://www.asakusa.gr.jp/shop/sansada.html

3 こばやし (浅草メトロ通り)

当店が自信を持ってお勧めするオリジ ナル新商品「焼もんじゃ」。お好み焼 き?もんじゃ?焼そば?独特な食感を 是非お試し下さい。その他、ボリュー ム満点、豊富なメニューを取り揃えて お待ちしております。

お好み焼き・もんじゃ

- DATA **a** 03-3847-6733
- 住 台東区浅草1-34-4
- 営平日11:30~23:00

土日祝11:30~22:00

http://www.monja.co.jp/

⚠ 浅草うまいもん あづま (新仲見世通り)

なつかしい味の下町料理(和食、江 戸前寿司、オムライス、自家製甘味…) を是非お楽しみ下さい。二階の掘り ごたつ席での御宴会も大好評です。

和食・寿司・甘味

- 電 03-3841-0190
- 住 台東区浅草1-32-1
- 営平日11:00~21:00 土日祝10:30~21:00

http://www.asakusa-azuma.tokyo.walkerplus.com

5 千代乃家 (伝法院通り)

五十年来のタレで炭火焼のもつを 御賞味下さい。また、小さい店なら ではの手作り、新鮮な肴でお飲物 を味わっていただける居酒屋です。

DATA

DATA

**®** 03-3844-6925

- 住 台東区浅草1-35-6
- 営 平日17:00~24:00
- 土日16:00~23:00(火

http://www.asakusa.gr.jp/shop/chiyonoya.html

炭火もつ焼き

6 **食処・茶処 かと里** (新仲見世通り)

トレードマークのダイナミックな滝を眺めつ つ2階へ上がると、和モダンな空間。みつ 豆や白玉、おしるこ、パフェなど、種類豊富 な甘味をご用意しております。浅草散策の

#### DATA

- 電 03-3841-7400
- 住 台東区浅草1-1-11(2F)

営 11:00~18:00(木)

食処·茶処 地図 P.14-C2

ら-めん 地図 P.14-B2

http://www.asakusa.gr.jp/shop/katori.html

**7** 名代ら一めん 与ろゐ屋 (伝法院通り)

醤油らーめん発祥の地、浅草! 昭和 30年代に店主がここで毎日食べてい た日本蕎麦屋のらーめんを再現しまし た。煮干・かつを節のかおり漂う昔な がらの和風ら一めんを下町の風情と共 にお楽しみ下さい。

#### DATA

03-3845-4618

住 台東区浅草1-36-7

₹ 11:00~20:30

寿司 地図 P.14-C3

http://www.yoroiya.jp

8 浅草 鮨よしだ (馬道通り)

こだわらないのにこだわりたい鮨づ くり」日本の旬を浅草で…全国津々 浦々の旨い魚にこだわり、江戸前の 仕事(煮蛤、鮪のづけ等)にこだわり、 そしてお店よりお客様にこだわって頂 きたい楽しい鮨屋です。

DATA

**8** 03-3845-7557

住 台東区浅草2-1-14

堂 11:30~14:00 17:00~24:00(日)

http://www.asakusa.gr.jp/shop/yoshida.html

9 麻鳥 (公会堂横通り)

新潟県下田町より直送の100%コシヒ 島の伊達鶏を紀州備長炭で丁寧に焼 き上げます。大切な方々のおもてなし にどうぞごゆっくり御賞味下さい。

#### 釜めし・串焼き DATA

03-3844-8527

住 台東区浅草1-31-2

営 11:00~21:30

地図 P.14-B2

http://www.asakusa.gr.jp/shop/asadori.html

11 蔵 (公会堂横通り)

旬の素材を使ったお勧めの炭火焼会 席コース、牛肉は和牛の特選焼物コー ス、アラカルトでは三陸産の鮑や伊勢 海老などもございます。季節によって変 わる焼魚も絶品です。焼物は全て炭 火焼きで召し上がって頂きます。

炭火焼会席

DATA 雷 03-3847-1129

住 台東区浅草1-30-10 堂 11:30~22:30

地図 P.14-A1

地図 P.14-B2

http://www.asakusa.gr.jp/shop/kura.html

1 一丁目(雷門柳小路)

新しい味の発見です! お好焼 きをわさび醤油・ポン酢・抹茶 塩などでお召し上がり下さい。 もちろんソースも自家製ですか ら食べ比べてみては? 当店の

#### DATA

03-3845-7566

火水木12:00~15:00/17:00-金17:00~22:30

土日祝11:30~21:30(月ただし祭日の場合は火) http://www.asakusa.gr.ip/shop/icchome.html

魚菜ではテレビでも紹介された三陸産 のアワビの肝ソース焼きが大人気です。 ・品およびコース料理もございます。大 小のご予約を承っております。今話題 の焼酎、黒糖・芋・麦・米も取り揃えて

和洋居酒屋風レストラン DATA

- **8** 03-3842-1919
- 住 台東区浅草1-17-9
- 営 平日17:00~23:30 日祝日12:00~22:30

http://www.asakusa.gr.jp/shop/uosai.html

13 葵丸進 (雷門通り)

旬の肴に天麩羅でちょいと一杯」季 節料理に天丼・天麩羅、お椅子席・お 座敷席・個室席。お好みのスタイルで おくつろぎください。浅草に行きつけ の天麩羅屋はいかがですか。

天麩羅、季節料理、寿司 地図 P.14-A1

- DATA 電 03-3841-0110
- 住 台東区浅草1-4-4 営 11:00~20:00 (第2·4月)

地図 P.14-A1

http://www.aoi-marushin.co.jp/

14 ASAKUSA らむや (浅草松屋北側)

山小屋風、本格ジンギスカンのお店。厚 切りのラム肉は生で召し上がれる新鮮 なもの、つけダレは醤油ダレやモンゴル 産岩塩を用意しています。トッピングのマ ンゴーピューレ、カットキィウィをタレに入れ れば、奥深な味をご堪能いただけます。

ジンギスカン料理 地図 P.14-C3

#### DATA

- 電 03-3843-0811
- 住 台東区花川戸1-8-11
- 當 16:00~24:00(LO23:00) (月、祝日の場合は火)

http://ramushabu.com/

15 三角 (浅草中央通り)

明治35年(1902)の創業以来、日本料 理店として気取らず下町の味を守りたい と努力しております。ふぐさし、ふぐちり、 煮凍り、唐揚、ひれ酒、白子、特に11月 頃からの白子焼、白子刺身は大人気の 逸品です。是非一度ご賞味下さい。

#### ふぐ 地図 P.14-A1

- 電 03-3841-7650
- 住 台東区浅草1-20-7
- 對 13:00~22:00(LO21:00)

(水曜日、正月、お盆は不定休あり)

http://www.asakusa-fugu.com/sankaku.htm

花川戸店 (馬道通り)

大衆焼き鳥の元祖は浅草。その焼き 鳥を広めた元祖が鮒忠です。新鮮な 焼き鳥はもちろん、鰻や昔ながらの一 品料理も取り揃えています。大小宴会 も随時予約承ります。口福のひとときを 鮒忠でお過ごしください!

#### 地図 P.14-C3

でも

地図 P.14-C1

- **a** 03-3841-6829
- 住 台東区花川戸1-6-4
- 常平日16:00~23:00 土日/12:00~23:00(火)

http://www.asakusa.gr.jp/shop/funachu.html

| 喫茶クラウン (観音通り)

浅草駅からすぐの昔ながらの喫茶店。 真心こめて淹れたコーヒーを是非ご 賞味ください。モーニングセットはトー ストセットとホットケーキセットの2種 類。甘くてフワフワのホットケーキは人

#### DATA

- **2** 03-3841-7500
- 住 台東区浅草1-2-13
- 営8:00~18:30(火)

(祝日の場合は営業)

http://www.asakusa.gr.jp/shop/crown.html

#### 18 鉢の木 (公会堂東通り)

浅草寺に詣で、心躍る浅草の賑わいを 巡る。熱気に煽られしばしの休息。あ んみつ、おしるこ、いそべ巻き…。甘味 を口にホッとひと息。夏のかき氷も人気 です。くつろぎの和の空間にお立ち寄り ください。

#### DATA

- **m** 03-3843-6755
- 住 台東区浅草1-34-7

食べ

http://www.asakusa.gr.jp/shop/hachinoki.html