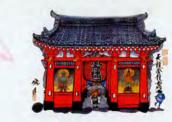

### 0暫像

浅草寺境内・奥山エリアに建立された銅像。九代目 市川團十郎の歌舞伎十八番「暫」を模しています。 1986年の十二代目の襲名を機に復元されました。

この暫像の前で、毎年4月 (今年は4月29日)に行わ れるのが泣き相撲。赤ちゃ んが元気に成長すること を祈り、土俵の上でお相撲 さんに抱かれた赤ちゃん の泣き声を競い合います。 十二代目も審査員として 参加しておられました。

お問い合わせ:浅草観光連盟 TeLO3-3844-1221

#### 9 団十郎「暫」の像

九代目市川団十郎の歌舞伎十八番「暫」の像。