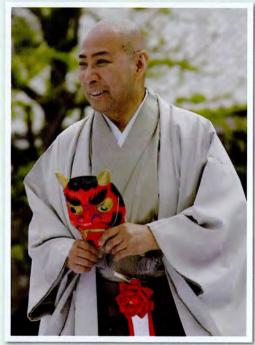

# 勘马郎太多思心で

中村勘三郎丈、市川團十郎丈。 浅草とご緑の深かったお二人の貴重なオフショットです。 笑顔のお姿を偲びつつ、ご冥福をお祈りいたします。

2000年の第一回平成中村座にて。魅力あふれる「法界坊」姿の勘三郎丈。

毎年4月に浅草寺境内で行われる「泣き相撲」。 昨年まで團十郎丈は審査員として参加しておられました。

写真提供:三遊亭あほまろ http://www.edo.net/