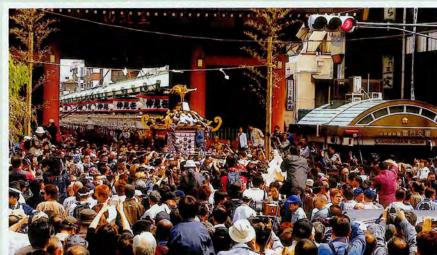

#### 三社祭

#### ● 5月17~19日

浅草神社は、浅草寺観音像を浅草付近(宮戸川)から網得した漁師、檜前浜成(ひのくまはまなり)、竹成(たけなり)と、土地の識者、土師中知(はじのなかとも)の三人を祀るところから、古くは三社権現と称されていました。三社祭の名はここからきています。三社祭は神輿渡御が有名で、浅草神社の氏子町会四十四ヶ町の神輿勢揃いが土曜日の午後1時に浅草寺境内で行われ、浅草が祭り一色に染まります。