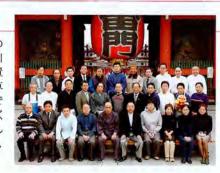

# 勘马郎太多思心で

中村勘三郎丈、市川團十郎丈。 浅草とご緑の深かったお二人の貴重なオフショットです。 笑顔のお姿を偲びつつ、ご冥福をお祈りいたします。

2000年の第一回平成中村座にて。魅力あふれる「法界坊」姿の勘三郎丈。

毎年4月に浅草寺境内で行われる「泣き相撲」。 昨年まで團十郎丈は審査員として参加しておられました。

写真提供:三遊亭あほまろ http://www.edo.net/