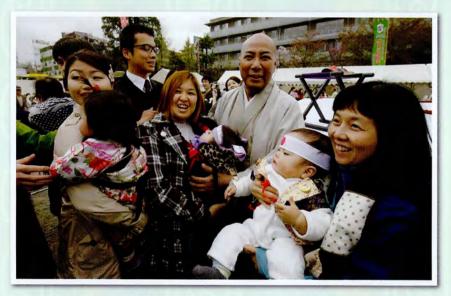

# 勘马郎太多思心で

中村勘三郎丈、市川團十郎丈。 浅草とご緑の深かったお二人の貴重なオフショットです。 笑顔のお姿を偲びつつ、ご冥福をお祈りいたします。

2000年の第一回平成中村座にて。魅力あふれる「法界坊」姿の勘三郎丈。

毎年4月に浅草寺境内で行われる「泣き相撲」。 昨年まで團十郎丈は審査員として参加しておられました。

写真提供:三遊亭あほまろ http://www.edo.net/

### 0暫像

浅草寺境内・奥山エリアに建立された銅像。九代目 市川團十郎の歌舞伎十八番「暫」を模しています。 1986年の十二代目の襲名を機に復元されました。

この暫像の前で、毎年4月 (今年は4月29日)に行わ れるのが泣き相撲。赤ちゃ んが元気に成長すること を祈り、土俵の上でお相撲 さんに抱かれた赤ちゃん の泣き声を競い合います。 十二代目も審査員として 参加しておられました。

お問い合わせ:浅草観光連盟 TeLO3-3844-1221