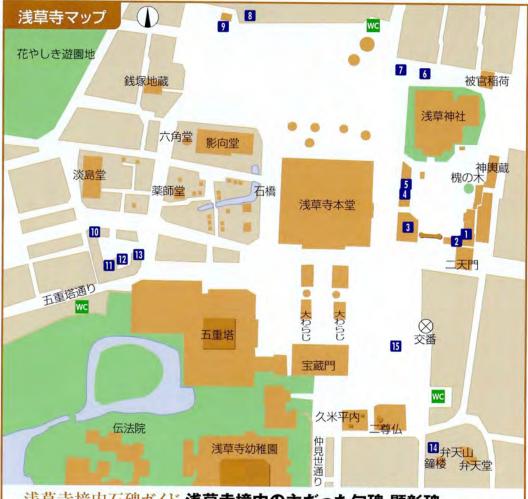

#### 浅草寺境内石碑ガイド 浅草寺境内の主だった句碑・顕彰碑

#### 11 川口松太郎の句碑

「生きるということは、むずかしき、夜寒かな」と刻む。

#### 2 久保田万太郎の句碑

「竹馬やいろはにほへとちりぢりに」と刻む。

#### 3 市川猿翁の句碑

「まだ身にそはず衣がえ」という三代目市川猿之助の句を刻む。

#### 4 河竹黙阿弥顕彰碑

歌舞伎狂言作者・河竹黙阿弥を顕彰して、台東区が建立した。

#### 5 中村吉右衛門の句碑

「女房も同じ氏子や除夜詣」と刻む。

#### 6 並木五瓶の句碑

「月花のたわみころや雪の竹」と刻む。

#### 7 山東京伝机塚の碑

江戸時代後期の戯作者・山東京伝の愛用した文机が埋めらた上に建てられたとされる碑。

#### 8 釘供養碑

#### 9 団十郎「暫」の像

九代目市川団十郎の歌舞伎十八番「暫」の像。

#### 10 映画弁士塚

無声映画時代の名弁士たちを記念して建立。

#### 111半七塚の碑

捕り物小説の生みの親である岡本綺堂を記念して建立。

#### 12 三匠の句碑

宗因・芭蕉・其角という三人の佳句を刻む。

#### 13 正岡子規句碑

「観音で雨に逢いけり花盛」と刻む。

#### 14 芭蕉像と句碑

「くわんをんのいらか見やりつ花の雲」の句を上部に、下部に松尾 芭蕉の座像を刻む。

#### 15 旧五重塔跡碑