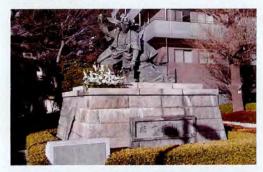

### 0暫像

浅草寺境内・奥山エリアに建立された銅像。九代目 市川團十郎の歌舞伎十八番「暫」を模しています。 1986年の十二代目の襲名を機に復元されました。

この暫像の前で、毎年4月 (今年は4月29日)に行わ れるのが泣き相撲。赤ちゃ んが元気に成長すること を祈り、土俵の上でお相撲 さんに抱かれた赤ちゃん の泣き声を競い合います。 十二代目も審査員として 参加しておられました。

お問い合わせ:浅草観光連盟 TeLO3-3844-1221

「歌舞伎界も二人の名前が無いだけでこんなに寂しくなっちゃうんだね」

私の後ろに並んでいる山 111 静雄アナウンサーが云った。

「本当ですね」

「浅草は成田屋にも由縁があるからね」

「はい、暫の銅像などね」

金属回収のため供出させられてしまった。再建を願っていた私と成田屋は、(團十郎襲名直前だったと思うの その「暫」の銅像は、大正八年に彫刻家・新海竹太郎作で建てられたが 昭和 + 九年に第二次世界大戦の

で)昭和五十九年の二月頃、 当時の浅草寺土地部長・大森亮潮先生の家を訪ね、建立願いを提出

#### 9 団十郎「暫」の像

九代目市川団十郎の歌舞伎十八番「暫」の像。