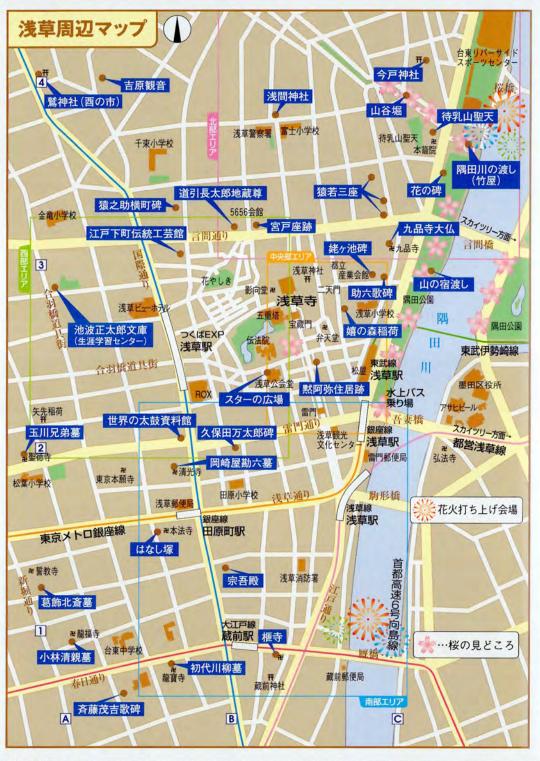

### 猿若町とは…

天保13年(1842)、天保の改革により、江戸市中にあった芝居小屋がすべて 浅草に集められました。町名は、江戸歌舞伎の始祖である猿若勘三郎(のち の初代中村勘三郎)の名から「猿若町」と命名。幕府公認の「江戸三座」こと 中村座、市村座、守田座、ほかにも河原崎座や文楽、人形浄瑠璃の小屋、芝居 茶屋などが軒を連ねました。観音様の参拝客やその先の吉原へ向かう客など も立ち寄り大変な賑わいを見せたものの、明治に入ってから徐々に各座が 移転していき、芝居町としての役目を終えました。

## 4 守田座碑

移転当初は河原崎座が興行していましたが、のち に守田座(当初は森田座、のちに改称)が小屋を構 えることになりました。守田座の定式墓は左から 黒、柿、萌葱色の三色。現在は歌舞伎座や南座をは じめ、多くの劇場で使われています。

#### @ 浅草猿若町碑

今は地図から一の名を消した「猿若町」の 名を刻む石碑天保13年(1842)から住居 表示制度が実施される昭和41年(1966) まで親しまれば「猿若町」は「浅草六丁目」 となりました。それに伴い、芝居街として 賑わった一帯がいまや住宅街として静け さを保っていず。けれど、町会の名前や 店名などにをとどめており、地域の 人々には今もつかりと根付いています。

## 3市村座碑

猿若町は、1丁目から3丁目に分けられ ました。1丁目には中村座と薩摩座、2 丁目に市村座と結城座、3丁目に河原崎 座が移転。市村座の定式幕は、左から 黒、萌葱(緑)、柿色の三色。現在は、国立 劇場が同じ引幕を使っています。ちなみ に、中村座は黒、白、柿色。中村座独自の 三色は、初代勘三郎が幕府よりの褒美 としていただいた帆布が起源だといわ れています。

#### 江戸下町伝統工芸館

ひさご通り内にある洒落たたたずまい の江戸下町伝統工芸館は、台東区の手 仕事に生きる職人さんの技術・技法を 紹介する文化施設。実演のスケジュール は、ホームページをご覧下さい。

http://www.city.taito.lg.jp/index/kuras hi/shigoto/jibasangyo/kogeikan/index. html

#### 久保田万太郎生誕の地

久保田万太郎は、明治22年11月7日に この地に生まれ、大正3年慶応義塾大 学文科を卒業するまでの26年間在住。 昭和38年5月6日に永眠するまで、明治 ・大正・昭和の三代に亘り、下町の義理 と人情を描写した小説・戯曲等を発表

し、文学・演劇界に多大な功績を残した。