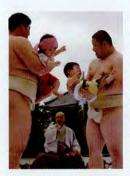

# 勘马郎太多思心で

中村勘三郎丈、市川團十郎丈。 浅草とご緑の深かったお二人の貴重なオフショットです。 笑顔のお姿を偲びつつ、ご冥福をお祈りいたします。

2000年の第一回平成中村座にて。魅力あふれる「法界坊」姿の勘三郎丈。

毎年4月に浅草寺境内で行われる「泣き相撲」。 昨年まで團十郎丈は審査員として参加しておられました。

写真提供:三遊亭あほまろ http://www.edo.net/