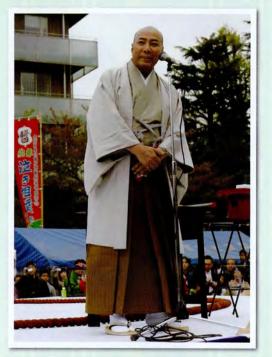

# 勘马郎太多思心で

中村勘三郎丈、市川團十郎丈。 浅草とご緑の深かったお二人の貴重なオフショットです。 笑顔のお姿を偲びつつ、ご冥福をお祈りいたします。

2000年の第一回平成中村座にて。魅力あふれる「法界坊」姿の勘三郎丈。

毎年4月に浅草寺境内で行われる「泣き相撲」。 昨年まで團十郎丈は審査員として参加しておられました。

写真提供:三遊亭あほまろ http://www.edo.net/