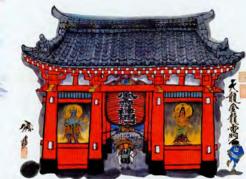

# 勘马郎太多思心で

中村勘三郎丈、市川團十郎丈。 浅草とご緑の深かったお二人の貴重なオフショットです。 笑顔のお姿を偲びつつ、ご冥福をお祈りいたします。

2000年の第一回平成中村座にて。魅力あふれる「法界坊」姿の勘三郎丈。

毎年4月に浅草寺境内で行われる「泣き相撲」。 昨年まで團十郎丈は審査員として参加しておられました。

写真提供:三遊亭あほまろ http://www.edo.net/