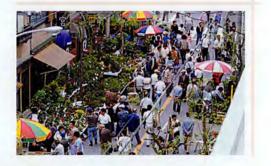

#### 5月25·26日、6月29日·6月30日

浅間神社(俗にお富士様)の縁日で、元禄の頃に富士山信仰から始まったものです。当初は、6月1日の山開きに合わせて5月晦日・6月1日の両日でしたが、明治以降山開きが7月1日になったことから6月晦日と7月1日も合わせた四日間のご縁日となり、近年になって5月と6月の最終土・日曜日に行われるようになりました。柳通りと神社を中心に約350軒の植木屋と200軒の売店が出ますが、この界隈は花柳界と呼ばれる地域で浴衣姿の家族づれにまじって粋な芸者衆の姿を見かけることもあります。