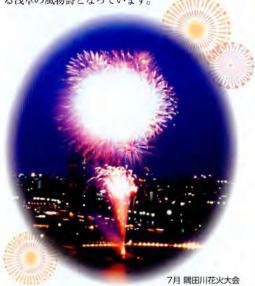

#### 隅田川花火大会

#### ● 7月27日

享保年間に始まり、両国の川開きとして250年の伝統を保ってきた花火大会ですが、交通その他の事情により昭和36年を最後に中断しました。それが昭和53年に隅田川花火大会として復活。現在の会場は今戸付近と駒形橋 – 厩橋間との2会場で夏の夜空を彩る浅草の風物詩となっています。

4月 早慶レガッタ 写真協力: 台東区写真連盟 田村和夫氏