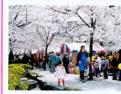

#### 三社祭

#### ● 5月17~19日

浅草神社は、浅草寺観音像を浅草付近(宮戸川)から網得した漁師、檜前浜成(ひのくまはまなり)、竹成(たけなり)と、土地の識者、土師中知(はじのなかとも)の三人を祀るところから、古くは三社権現と称されていました。三社祭の名はここからきています。三社祭は神輿渡御が有名で、浅草神社の氏子町会四十四ヶ町の神輿勢揃いが土曜日の午後1時に浅草寺境内で行われ、浅草が祭り一色に染まります。