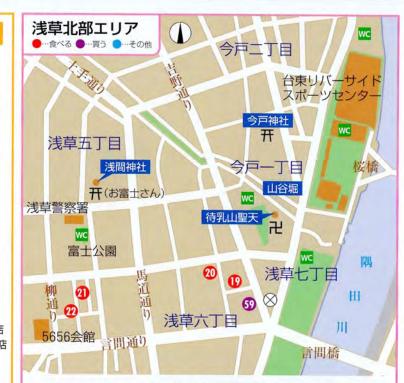

#### 山谷堀

山谷堀はかつての吉原へ の道筋の一つ。柳橋で猪牙 船を仕立てたお大尽は、隅 田川を上って今戸橋から山 谷堀を抜けて吉原へ通っ た。現在、堀は埋め立てら 毎年5月最終土日と6月最終 れたが、堀端の桜は当時の 名残を残し、今日も桜の名 草の年中行事として賑わい 所として知られている。

毎年7月1日の富士の山開

きで有名な浅間神社(せん

げんじんじゃ)は、地元の人

から「お富士さん」の愛称で

親しまれている。江戸時代

に各地に広がった富士浅間

神社の信仰だが、浅草富士

浅間神社は静岡県富士市か

ら元禄年間に分社したもの。

本殿外観は平成9年から10

年の改修工事によって漆喰

塗りが施されているが、内部

には明治11年に建築された

土蔵造りが残されている。

土日に植木市が開かれ、浅

を見せる。

待乳山聖天(まつちやま しょうてん)は、正しくは待 乳山本龍院という。境内の いたるところに大根と巾着 を組み合わせた比翼紋があ るが、これは健康増進など を祈願する聖天信仰の現れ とされる。毎年恒例の大根

まつりには多くの信仰者が

訪れる。

昔は待乳山の手前に隅田 川が流れ、東都随一を誇る 眺望の名所として知られた。 現在はその眺めは見られな いが、江戸末期に作られた 長さ25メートルに及ぶ築地 塀などが往時をしのばせる。

### 待乳山聖天