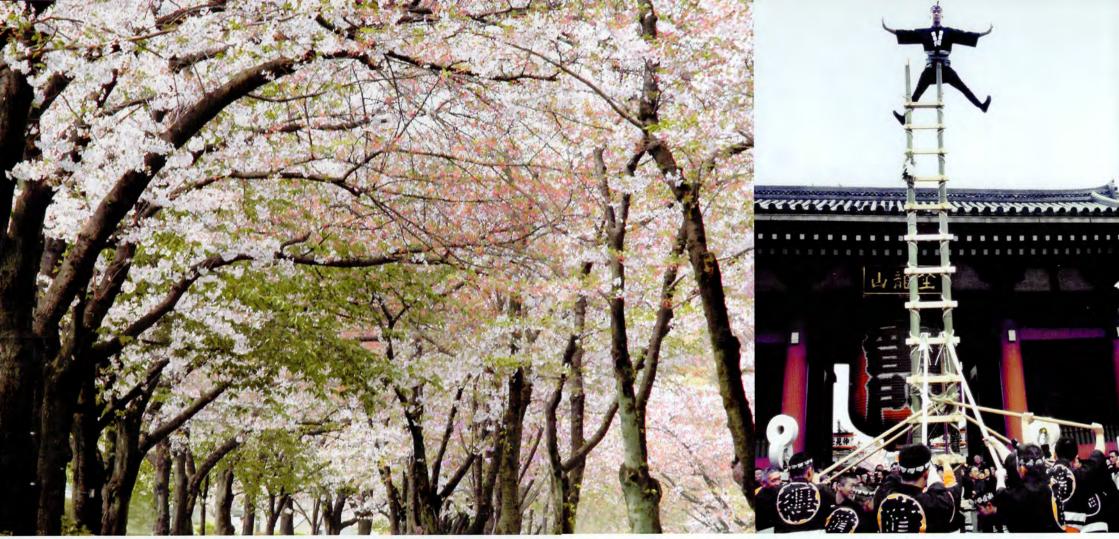

The Door Step to Japan

vol.22

浅草、満開の桜 写真協力/台東区写真連盟 高尾豊吉氏

江戸消防慰霊祭、はしごの曲乗り 写真協力/高橋由美子氏

# 観る浅草15

寒かった冬も終わり、春の訪れとともに浅草の町並みは華やかさを増します。ぽかぽか 暖かい陽差しのもと、見所や行事も盛りだくさん。桜は3月末ごろからが見ごろ。

5月25日の江戸消防慰霊祭は、浅草寺裏手の消防慰霊碑の前で行われます。正午から 行われる、江戸消防記念会によるはしごの曲乗りも見ものです。

その 6 都バスで、夢の下町をめぐる

昨年4月から運行が始まった都バスの 「東京→夢の下町」路線。