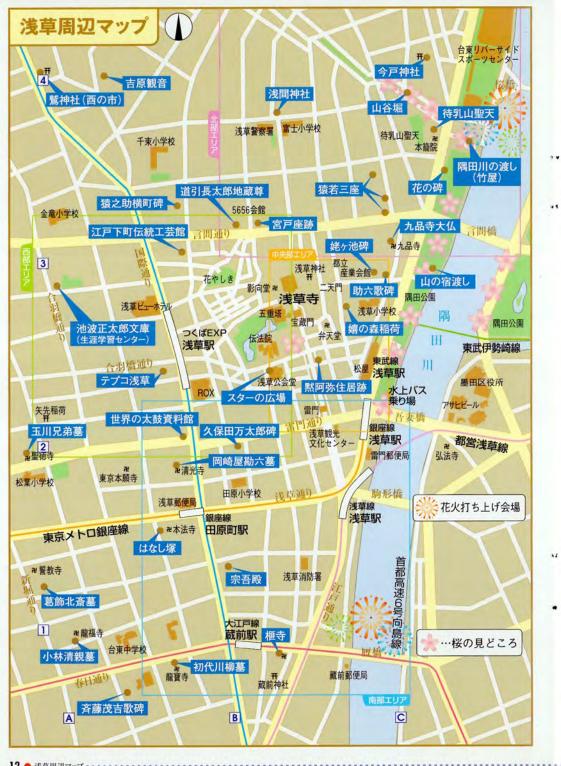

# 日本橋 (日本橋三越下車)

最初の目的地は日本橋。日本銀行や三井本 館などの重要文化財と、日本橋三井タワーのよ うな高層ビルが、見事な調和で立ち並びます。

▼江戸時代に五街道の起点となった日本橋は、 現在は高架下に。

モデルコース

東京駅→1日本橋→2上野→

3合羽橋商店街→4浅草→5両国

(上野公園山下/上野駅前下車) 続いてやってきたのは上野。寛永寺など の古いお寺や博物館が集まる上野の山は、 見どころに事欠きません。

- ご存じ、上野の西郷さん。
  - ▼ル・コルビュジエ設計の西洋美術館。 世界遺産への登録を目指している。

合羽橋商店街 (菊屋橋下車)

菊屋橋で下車すると、明治時代 からの歴史を持つ合羽橋商店街。 ここは厨房道具を扱う店が集まる 道具街。ちょっと立ち寄って気に入 った食器を探してみては?

◆ 近くには、河童寺で有名な曹源 寺。境内には河童の像もある。

見ているだけでも楽しい商店街。▼

# **浅草** (浅草雷門下車)

下町風情たっぷりの浅草 では、定番の雷門、仲見世 通りを通って浅草寺を見物。

> 雷門前の停留所で下車。 5月には三社祭も開催。

最後の目的地、両国へ。バスを降りて すぐのところに、国技館や江戸東京博物 館など見どころはたくさん。少し歩けば、 鼠小僧次郎吉の墓もある回向院があります。

両国といえばり お相撲さん。

横網町公園にあ 堂。関東大震災 と東京大空襲 の犠牲者を慰 霊する施設。