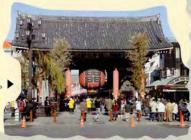

# **浅草** (浅草雷門下車)

下町風情たっぷりの浅草 では、定番の雷門、仲見世 通りを通って浅草寺を見物。

> 雷門前の停留所で下車。 5月には三社祭も開催。

最後の目的地、両国へ。バスを降りて すぐのところに、国技館や江戸東京博物 館など見どころはたくさん。少し歩けば、 鼠小僧次郎吉の墓もある回向院があります。

両国といえばり お相撲さん。

横網町公園にあ 堂。関東大震災 と東京大空襲 の犠牲者を慰 霊する施設。

#### ●5月15~17日

浅草神社は、浅草寺観音像を浅草付近(宮戸川)から 網得した漁師、檜前浜成(ひのくまはまなり)、竹成(たけなり)と、土地の識者、土師中知(はじのなかとも)の三 人を祀るところから、古くは三社権現と称されていました。三社祭の名はここからきています。三社祭は神輿 渡御が有名で、浅草神社の氏子町会四十四ヶ町の神輿 勢揃いが土曜日の午後1時に浅草寺境内で行われ、浅 草が祭り一色に染まります。