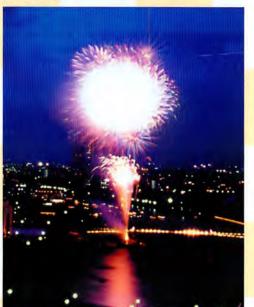

# 隅田川花火大会

#### ● 7月25日

享保年間に始まり、両国の川開きとして250年の伝統を保ってきた花火大会ですが、交通その他の事情により昭和36年を最後に中断しました。それが昭和53年に隅田川花火大会として復活。現在の会場は今戸付近と駒形橋一厩橋間との2会場で夏の夜空を彩る浅草の風物詩となっています。

7月 隅田川花火大会

4月 早慶レガ

8月 浅草サンバカーニバル