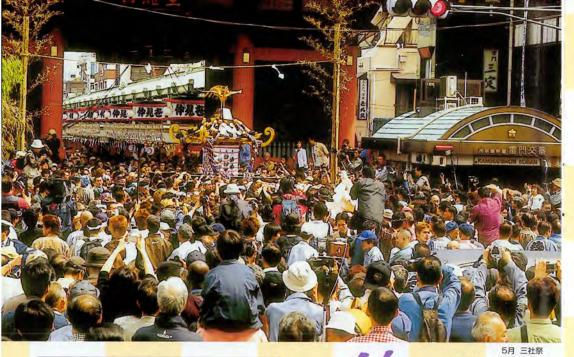

# 観る浅草15

寒かった冬も終わり、春の訪れとともに浅草の町並みは華やかさを増します。ぽかぽか 暖かい陽差しのもと、見所や行事も盛りだくさん。桜は3月末ごろからが見ごろ。

5月25日の江戸消防慰霊祭は、浅草寺裏手の消防慰霊碑の前で行われます。正午から 行われる、江戸消防記念会によるはしごの曲乗りも見ものです。

その 6 都バスで、夢の下町をめぐる

昨年4月から運行が始まった都バスの 「東京→夢の下町」路線。

# 三社祭

#### ●5月15~17日

浅草神社は、浅草寺観音像を浅草付近(宮戸川)から 網得した漁師、檜前浜成(ひのくまはまなり)、竹成(たけなり)と、土地の識者、土師中知(はじのなかとも)の三 人を祀るところから、古くは三社権現と称されていました。三社祭の名はここからきています。三社祭は神輿 渡御が有名で、浅草神社の氏子町会四十四ヶ町の神輿 勢揃いが土曜日の午後1時に浅草寺境内で行われ、浅 草が祭り一色に染まります。