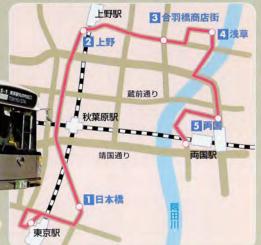

今回は、このバスに乗って東京下町

の人気の観光地

をめぐります。 知る人ぞ知 る裏スポット も紹介。

# 日本橋 (日本橋三越下車)

最初の目的地は日本橋。日本銀行や三井本 館などの重要文化財と、日本橋三井タワーのよ うな高層ビルが、見事な調和で立ち並びます。

▼江戸時代に五街道の起点となった日本橋は、 現在は高架下に。

モデルコース

東京駅→1日本橋→2上野→

3合羽橋商店街→4浅草→5両国

(上野公園山下/上野駅前下車) 続いてやってきたのは上野。寛永寺など の古いお寺や博物館が集まる上野の山は、 見どころに事欠きません。

# **浅草** (浅草雷門下車)

下町風情たっぷりの浅草 では、定番の雷門、仲見世 通りを通って浅草寺を見物。

> 雷門前の停留所で下車。 5月には三社祭も開催。

最後の目的地、両国へ。バスを降りて すぐのところに、国技館や江戸東京博物 館など見どころはたくさん。少し歩けば、 鼠小僧次郎吉の墓もある回向院があります。

両国といえばり お相撲さん。

横網町公園にあ 堂。関東大震災 と東京大空襲 の犠牲者を慰 霊する施設。

# 「東京→夢の下町 | 路線

東京駅丸の内北口

1 日本橋三越

須田町(平日・十曜) 万世橋(日曜·祝日)

2 上野公園山下 上野駅前

菊屋橋

浅草雷門

両国駅前

3

両国駅前 両国駅前

東京駅を起点として、 30分間隔で運行。 運行時間:9時~18時台

運賃:200円(子ども100円) ※区間内均一