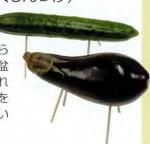

# 福神漬(ふくじんづけ)

7月15日の お盆に、ナス やキュウリで作ら れる精霊馬。お盆 が過ぎたら、これ を刻んで福神漬を 作って食べるとい う人もいます。