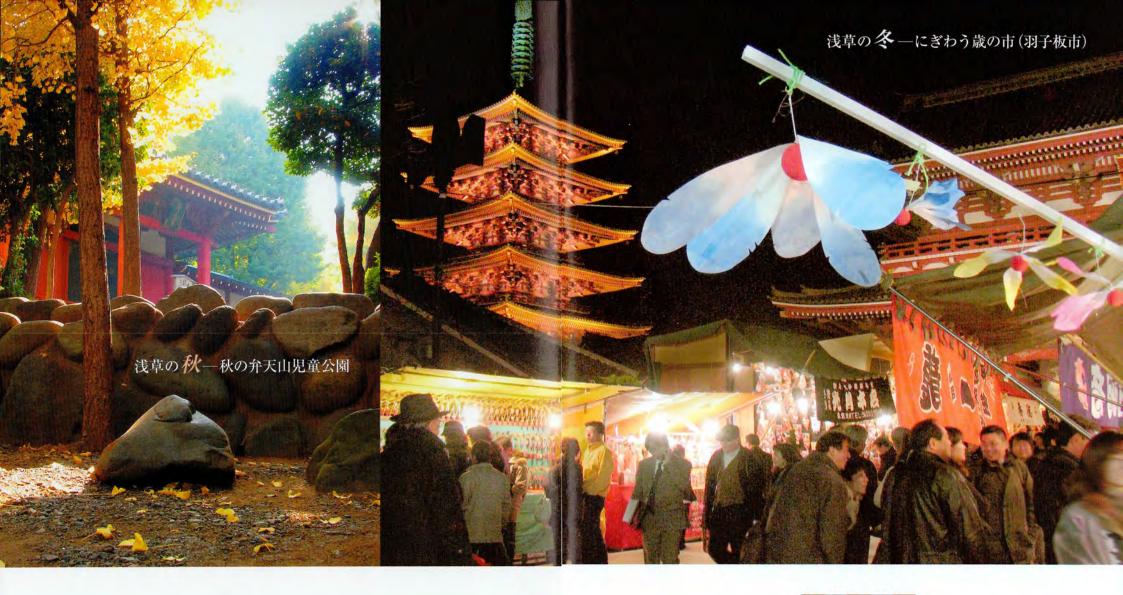

「花の雲鐘は上野か浅草か」でおなじみ時の鐘。 その鐘楼から見下ろす秋の弁天山児童公園の風景には、 伸見世のにぎやかさとはまた違う浅草の表情があります。 12月17日から19日は歳の市。羽子板市として有名です。 お店をのぞくと、色とりどりの羽子板が出迎えてくれます。 お気に入りの羽子板がきっと見つかるはずです。

撮影:台東区写真連盟 高尾豊吉氏