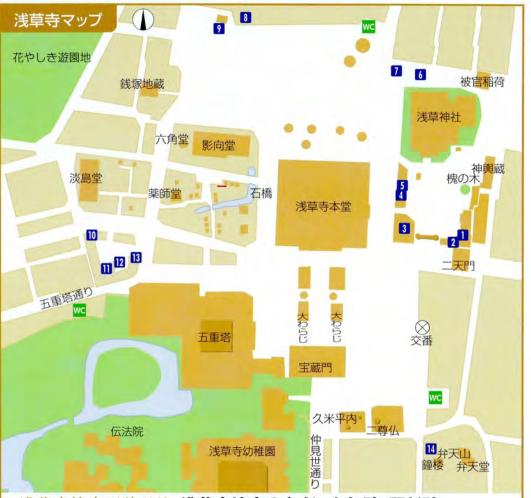

# 浅草寺境内石碑ガイド浅草寺境内の主だった句碑・顕彰碑

1 川口松太郎の句碑 「生きるということは、むずかしき、夜寒かな」と刻む。

2 久保田万太郎の句碑 「竹馬やいろはにほへとちりちりに」と刻む。

45

11

...

.

3 市川猿翁の句碑 「まだ身にそはず衣がえ」という三代日市川猿之助の句を刻む。

4 **河竹黙阿弥顕彰碑** 歌舞伎狂言作者・河竹黙阿弥を顕彰して、台東区が建立した。

5 中村吉右衛門の句碑 「女房も同じ氏子や除夜詣」と刻む。

6 並木五瓶の句碑 「月花のたわみころや雪の竹」と刻む

7 山東京伝机塚の碑 江戸時代後期の載作者・山東京伝の愛用した文机が埋めらた上 に建てられたとされる碑。 8 釘供養碑
 9 団十郎「暫」の像
 九代目市川団十郎の歌舞伎十八番「暫」の像。

10 映画弁士塚 無声映画時代の名弁士たちを記念して建立。

11 半七塚の碑 捕り物小説の生みの親である岡本綺堂を記念して建立。

12 三匠の句碑 宗因・芭蕉・其角という三人の佳句を刻む。

13 正岡子規句碑 「観音で雨に逢いけり花盛」と刻む。

Ⅰ 芭蕉像と句碑 「くわんをんのいらか見やりつ花の雲」の句を上部に、下部に松尾 芭蕉の座像を刻む。

12 ● 浅草周辺マップ・

毎年5月最終土日と6月最終

土日に植木市が開かれ、浅

草の年中行事として賑わい