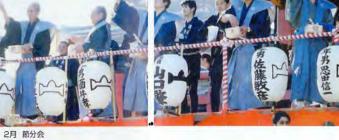

#### 節分会 ●2月3日

節分とは一年の春夏秋冬を分ける言葉で本来年に 4回あるはずですが、現在では立春の前日のみをさし ています。浅草寺では1時と2時の2回にわたり、信徒 の有志が年男となり本堂東側回廊の舞台で、また西側 影向堂の舞台では観光連盟主催による豆撒きが古式 追儀式の終了後2時半~6時までの間5回に分けて行 われています。

浅草名所七福神詣り………1月1日~ ◆江戸消防記念会・はしご乗り…1月6日 寺乳山聖天・大根祭り………1月7日 ······288