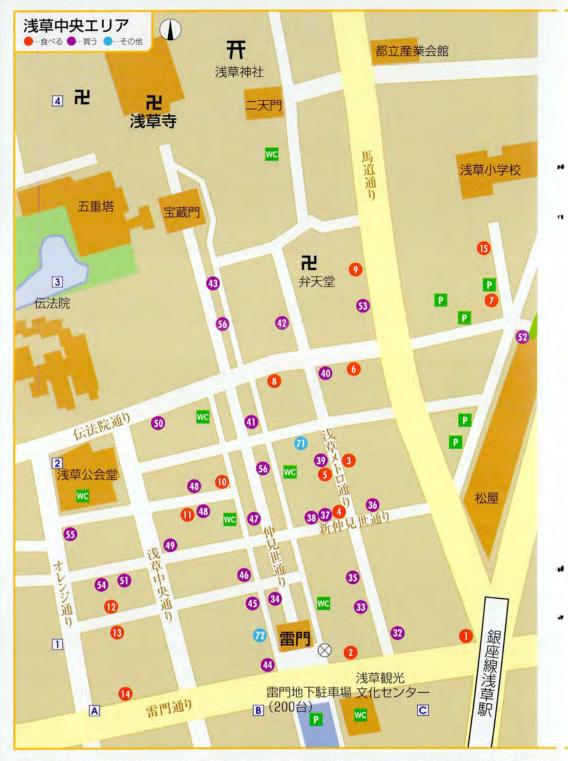

岸会

9月23日

浅草寺の正しい名称は「金龍山浅草寺」といいま す。金龍山の山号は、浅草観音承応縁起に書かれて いる「十八日、寺辺に一夜にして松千株ほど生ず、三 日を過ぎて天より長さ百寸ばかりの金鱗の龍、松の 中に下りし」に由来しています。この故事を踏まえて 創作された舞が「金龍の舞」です。毎年3月と10月の 18日に、いなせ半線、はらがけ、もも引きの江戸っ子 姿の浅草寺舞保存会メンバー9名の手によって勇壮 に演じられています。



10 0 代表的催事 ------





# 浅草寺境内石碑ガイド浅草寺境内の主だった句碑・顕彰碑

1 川口松太郎の句碑 「生きるということは、むずかしき、夜寒かな」と刻む。

2 久保田万太郎の句碑 「竹馬やいろはにほへとちりちりに」と刻む。

45

11

...

.

3 市川猿翁の句碑 「まだ身にそはず衣がえ」という三代日市川猿之助の句を刻む。

4 **河竹黙阿弥顕彰碑** 歌舞伎狂言作者・河竹黙阿弥を顕彰して、台東区が建立した。

5 中村吉右衛門の句碑 「女房も同じ氏子や除夜詣」と刻む。

6 並木五瓶の句碑 「月花のたわみころや雪の竹」と刻む

7 山東京伝机塚の碑 江戸時代後期の載作者・山東京伝の愛用した文机が埋めらた上 に建てられたとされる碑。 8 釘供養碑
 9 団十郎「暫」の像
 九代目市川団十郎の歌舞伎十八番「暫」の像。

10 映画弁士塚 無声映画時代の名弁士たちを記念して建立。

11 半七塚の碑 捕り物小説の生みの親である岡本綺堂を記念して建立。

12 三匠の句碑 宗因・芭蕉・其角という三人の佳句を刻む。

13 正岡子規句碑 「観音で雨に逢いけり花盛」と刻む。

Ⅰ 芭蕉像と句碑 「くわんをんのいらか見やりつ花の雲」の句を上部に、下部に松尾 芭蕉の座像を刻む。

12 ● 浅草周辺マップ・







毎年5月最終土日と6月最終

土日に植木市が開かれ、浅

草の年中行事として賑わい

15

を見せる。

■は行れ田の手間に隔田 川が流れ、東都随一を誇る 眺望の名所として知られた。 現在はその眺めは見られな いが、江戸末期に作られた 長さ25メートルに及ぶ築地 塀などが往時をしのばせ る。





16 • 会員店紹介 • • • • • • •

# 浅草槐の会・会員店紹介

| ビアホール、レストラン、割烹 (地図 P.14-C1)           |
|---------------------------------------|
| 分類 地図掲載ページ<br>※営業時間後ろの()内は定休日。表記無しは無休 |
|                                       |



食べ

3

? 雷門 三定 (雷門通り)

3 こばやし(浅草メトロ通り)

明治13年創業、明治45年「神谷バー」 神谷バー と屋号を改めた日本で最初のバー。 名物デンキブランとともに皆様にご愛顧 頂いております。お一人様には1階が、 グループのお客様には2階レストラン、3 階割烹がお勧めです。

創業以来江戸前天ぷらの味を守り百

六十余年。胡麻のきいた黒っぽい天

ぷらですが、あと味が軽いのが身上で

す。店も仲見世の入口にあり、ご散策

に大変便利。季節ごとに変わる旬の

当店が自信を持ってお勧めするオリジ

ナル新商品「焼もんじゃ」。お好み焼

き?もんじゃ?焼そば?独特な食感を

是非お試し下さい。その他、ボリュー

ム満点、豊富なメニューを取り揃えて

なつかしい味の下町料理(和食、江

戸前寿司、オムライス、自家製甘味…)

を是非お楽しみ下さい。二階の掘り

ごたつ席での御宴会も大好評です。

お待ちしております。

天ぷらに