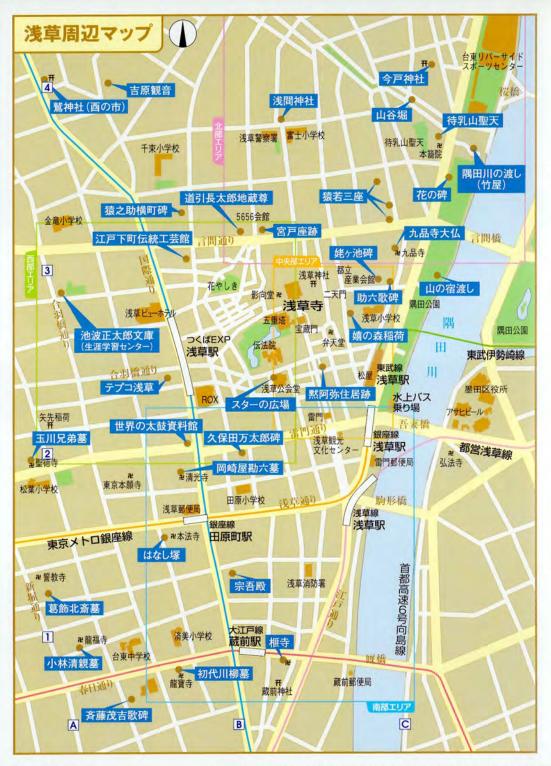

います。江戸 末期より"生まれた子が邪 気をはねのけ健やかに育つ 市に通じる"との謂れから 女児の出産には必ず羽子板 を贈る風習が始まり、今で は"羽子板市"と呼ばれるよ うになりました。



1月 浅草観音初詣 ●1月1日~

除夜の鐘と浅草寺開扉とともに初まる初詣。正月 期間中、表参道である仲見世をはじめ境内は華やい だ人々で埋まります。



#### 節分会 ●2月3日

節分とは一年の春夏秋冬を分ける言葉で本来年に 4回あるはずですが、現在では立春の前日のみをさし ています。浅草寺では1時と2時の2回にわたり、信徒 の有志が年男となり本堂東側回廊の舞台で、また西側 影向堂の舞台では観光連盟主催による豆撒きが古式 追儀式の終了後2時半~6時までの間5回に分けて行 われています。

浅草名所七福神詣り………1月1日~ ◆江戸消防記念会・はしご乗り…1月6日 寺乳山聖天・大根祭り………1月7日 ······288

お彼岸は、気候もよく太陽が真西に沈むこの時期を 修行にあて、太陽の恵みに感謝し五穀豊穣を願う祈り に端を発しています。浅草寺では、五重塔に霊拝を安 置しているご信徒に拝殿を開放し、自由に参拝してい ただいています。

9月

# 10月 金龍の舞 ● 10月18日

はしご乗り

彼岸会

9月23日

浅草寺の正しい名称は「金龍山浅草寺」といいま す。金龍山の山号は、浅草観音承応縁起に書かれて いる「十八日、寺辺に一夜にして松千株ほど生ず、三 日を過ぎて天より長さ百寸ばかりの金鱗の龍、松の 中に下りし」に由来しています。この故事を踏まえて 創作された舞が「金龍の舞」です。毎年3月と10月の 18日に、いなせ半線、はらがけ、もも引きの江戸っ子 姿の浅草寺舞保存会メンバー9名の手によって勇壮 に演じられています。



10 0 代表的催事 ------





# 浅草寺境内石碑ガイド浅草寺境内の主だった句碑・顕彰碑

1 川口松太郎の句碑 「生きるということは、むずかしき、夜寒かな」と刻む。

2 久保田万太郎の句碑 「竹馬やいろはにほへとちりちりに」と刻む。

45

11

...

.

3 市川猿翁の句碑 「まだ身にそはず衣がえ」という三代日市川猿之助の句を刻む。

4 **河竹黙阿弥顕彰碑** 歌舞伎狂言作者・河竹黙阿弥を顕彰して、台東区が建立した。

5 中村吉右衛門の句碑 「女房も同じ氏子や除夜詣」と刻む。

6 並木五瓶の句碑 「月花のたわみころや雪の竹」と刻む

7 山東京伝机塚の碑 江戸時代後期の載作者・山東京伝の愛用した文机が埋めらた上 に建てられたとされる碑。 8 釘供養碑
 9 団十郎「暫」の像
 九代目市川団十郎の歌舞伎十八番「暫」の像。

10 映画弁士塚 無声映画時代の名弁士たちを記念して建立。

11 半七塚の碑 捕り物小説の生みの親である岡本綺堂を記念して建立。

12 三匠の句碑 宗因・芭蕉・其角という三人の佳句を刻む。

13 正岡子規句碑 「観音で雨に逢いけり花盛」と刻む。

Ⅰ 芭蕉像と句碑 「くわんをんのいらか見やりつ花の雲」の句を上部に、下部に松尾 芭蕉の座像を刻む。

12 ● 浅草周辺マップ・







毎年5月最終土日と6月最終

土日に植木市が開かれ、浅

草の年中行事として賑わい

15

を見せる。

■は行れ田の手間に隔田 川が流れ、東都随一を誇る 眺望の名所として知られた。 現在はその眺めは見られな いが、江戸末期に作られた 長さ25メートルに及ぶ築地 塀などが往時をしのばせ る。





16 • 会員店紹介 • • • • • • •

# 浅草槐の会・会員店紹介

| ビアホール、レストラン、割烹 (地図 P.14-C1)           |