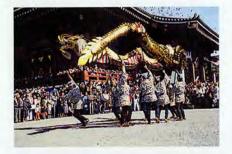

# 10月 金龍の舞 ● 10月18日

はしご乗り

彼岸会

9月23日

浅草寺の正しい名称は「金龍山浅草寺」といいま す。金龍山の山号は、浅草観音承応縁起に書かれて いる「十八日、寺辺に一夜にして松千株ほど生ず、三 日を過ぎて天より長さ百寸ばかりの金鱗の龍、松の 中に下りし」に由来しています。この故事を踏まえて 創作された舞が「金龍の舞」です。毎年3月と10月の 18日に、いなせ半線、はらがけ、もも引きの江戸っ子 姿の浅草寺舞保存会メンバー9名の手によって勇壮 に演じられています。